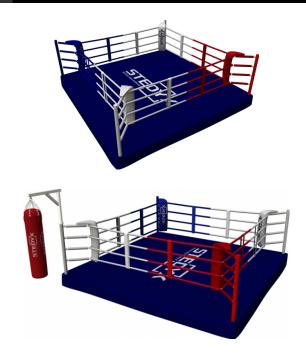

Thanks to its truss structure, the boxing ring is strong and stable. It is suitable for the most demanding training and sparring. The elevated OSB floor has a padded layer of 1.5 cm and a cotton canvas. We normally supply this ring with 4 ropes. The safety of the athletes is our first priority.

### Purposeful design:

It is simple! The elevated 30 cm (1 ft) OSB floor ensures comfortable training. The floor of the ring is well cushioned and covered with a cotton canvas, and it meets the most stringent requirements of boxing federations. The surface of the frame is galvanically treated so as to provide exceptional durability and longevity.

# Safety:

Thanks to its truss structure, the boxing ring is strong and stable. It is suitable for the most demanding training and sparring. The elevated OSB floor has a padded layer of 1.5 cm and a cotton canvas. We normally supply this ring with 4 ropes. The safety of the athletes is our first priority.

## ZÁKLADNÍ SPECIFIKACE

Use: hard training, sparring,

**Císlo produktu:** TPR 6040 - 30

Venkovní rozměr: 6m x 6m

Vnitřní rozměr mezi lany: 5m x 5m

**Rám:** powder finished made of 50mmx30mm steel profile

Výška podlahy: 30cm

Materiál podlahy: OSB boards 22mm

**Quantity floor boards: 18** 

Polstrování podlahy: 1,5 cm

Váha: 1220kg

#### **PADDING AND CANVAS**

Canvas: Cotton 530g/m2

Padding: 15mm PE foam

Boxing ropes: latherette cover with 15mm PE padding, steel core

Corners: leatherette cover, PUR padding

Phone: (+420) 774 501 333 E-mail: sales@stedyx.com